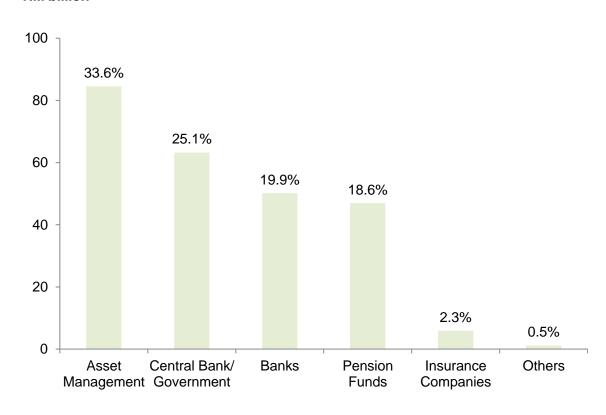

## Distribution of Non-resident Holdings of Government Bonds as at end-September 2023

#### Note:

Mar-17

- Malaysian Government Bonds includes Malaysian Government Securities (MGS), Malaysian Government Investment Issues (MGII), and Sukuk Perumahan Kerajaan (SPK).

Mar-23

Sep-23

Mar-22

Sep-21

Sep-22

- 'Others' include individuals, non-financial corporations and unidentified sectors.

Sep-19

Mar-20

Sep-20

Mar-21

- Data may vary pending further classification by reporting entities.

Mar-19